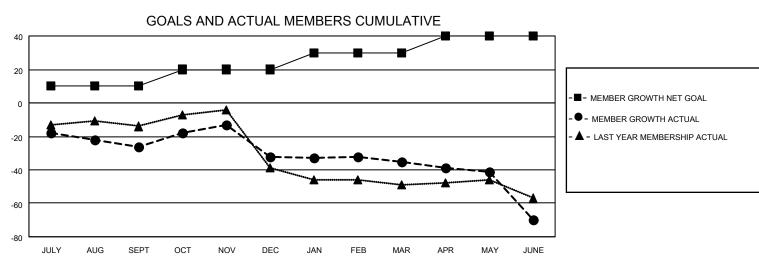

## MONTHLY MEMBERSHIP PROGRESS REPORT

LOCATION TEXAS District 2 A3 Results as of: 6/30/2022

| Clubs                 |               |           |               | Members               |                        |                         |                                                    |
|-----------------------|---------------|-----------|---------------|-----------------------|------------------------|-------------------------|----------------------------------------------------|
| RESULTS FOR 2021-2022 |               |           |               | RESULTS FOR 2021-2022 |                        |                         |                                                    |
| QUARTER               | NEW CLUB GOAL | NEW CLUBS | DROPPED CLUBS | QUARTER MEME          | BER GROWTH NET<br>GOAL | MEMBER GROWTH<br>ACTUAL | DROPPED<br>MEMBERS ACTUAL<br>(including transfers) |
| JULY/AUG/SEPT         | 1             | 0         | 2             | JULY/AUG/SEPT         | 10                     | 41                      | 60                                                 |
| OCT/NOV/DEC           | 1             | 0         | 1             | OCT/NOV/DEC           | 10                     | 39                      | 43                                                 |
| JAN/FEB/MAR           | 1             | 0         | 0             | JAN/FEB/MAR           | 10                     | 29                      | 23                                                 |
| APR/MAY/JUNE          | 1             | 0         | 0             | APR/MAY/JUNE          | 10                     | 52                      | 80                                                 |